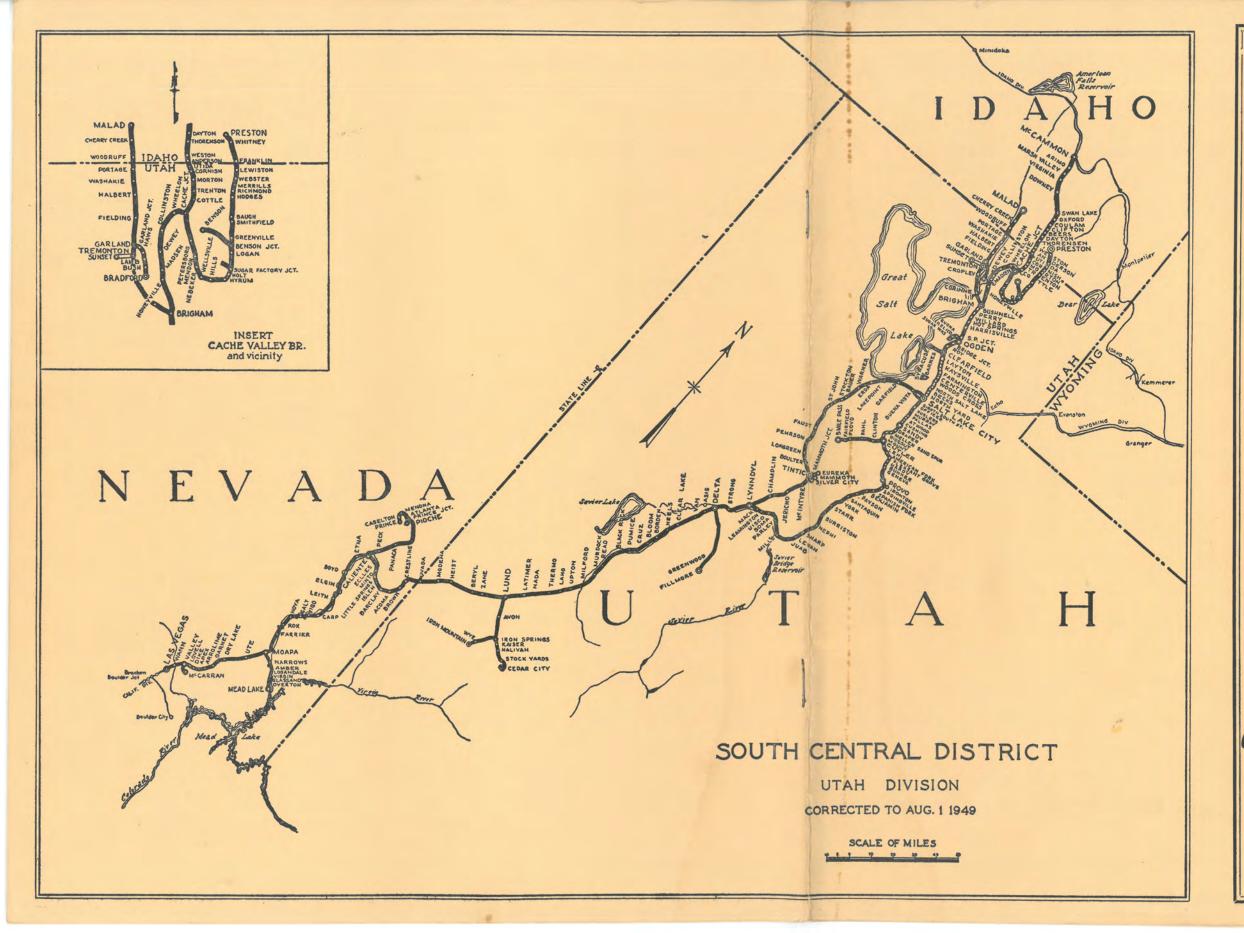

### Union Pacific Railroad Company SOUTH-CENTRAL DISTRICT

**UTAH DIVISION** 

TIME-TABLE No. 5

**Effective Sunday, September 11, 1949** at 12:01 A. M.

Mountain time between Salt Lake City and McCammon Pacific time between Salt Lake City and Las Vegas