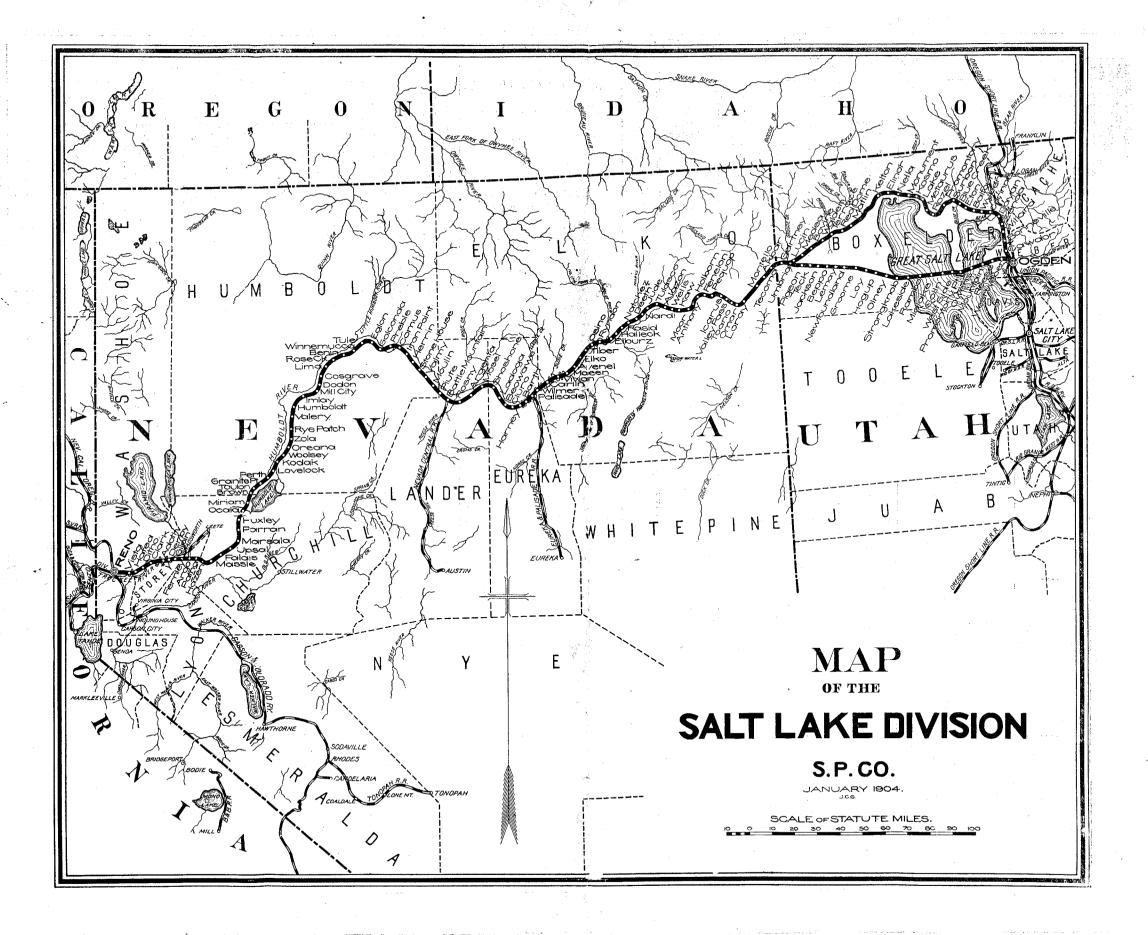

# SOUTHERN PACIFIC COMPANY.

Tunnels 1, 2, 3 and 4, between Carlin and Elburz, are protected by automatic block signals, disc type, controlled by track circuit. All trains approaching and passing these signals will be governed by Rules 31 to 51 inclusive, pages 93 to 97, current Book of Rules. If signal is found at "danger," train must be stopped, and flagman go ahead immediately. Three minutes after flagman has started, train may follow under full control, until signal on opposite end of circuit has been passed, and at a rate of speed prescribed in Rule 40.

Track between Little Mountain and Lakeside, between Montello and Valley Pass, and between Moor and Wells is protected by automatic signals of the semaphore type. All trains passing over track so controlled, will be governed by Block Signal Rules 31 to 51 inclusive, pages 93 to 97, current Book of Rules.

If home signal is at "danger," before a train enters block, or is at safety and does not change to "danger" when train enters block, train must be stopped, and flagman sent ahead immediately. After waiting time specified, shall proceed at rate of speed prescribed in Rule 40.

Between Little Mountain and Lakeside, train must wait five minutes before following flagman; between Montello and Valley Pass, and between Moor and Wells, trains on ascending grade may follow flagman in two minutes, but, on descending grade, must wait five minutes, and proceed at rate of speed prescribed in Rule 40. Trainmen must not depend upon the Block System to protect their trains, but, whenever necessary, must see that train is protected, as per Rule 99-see Block System Rule 41.