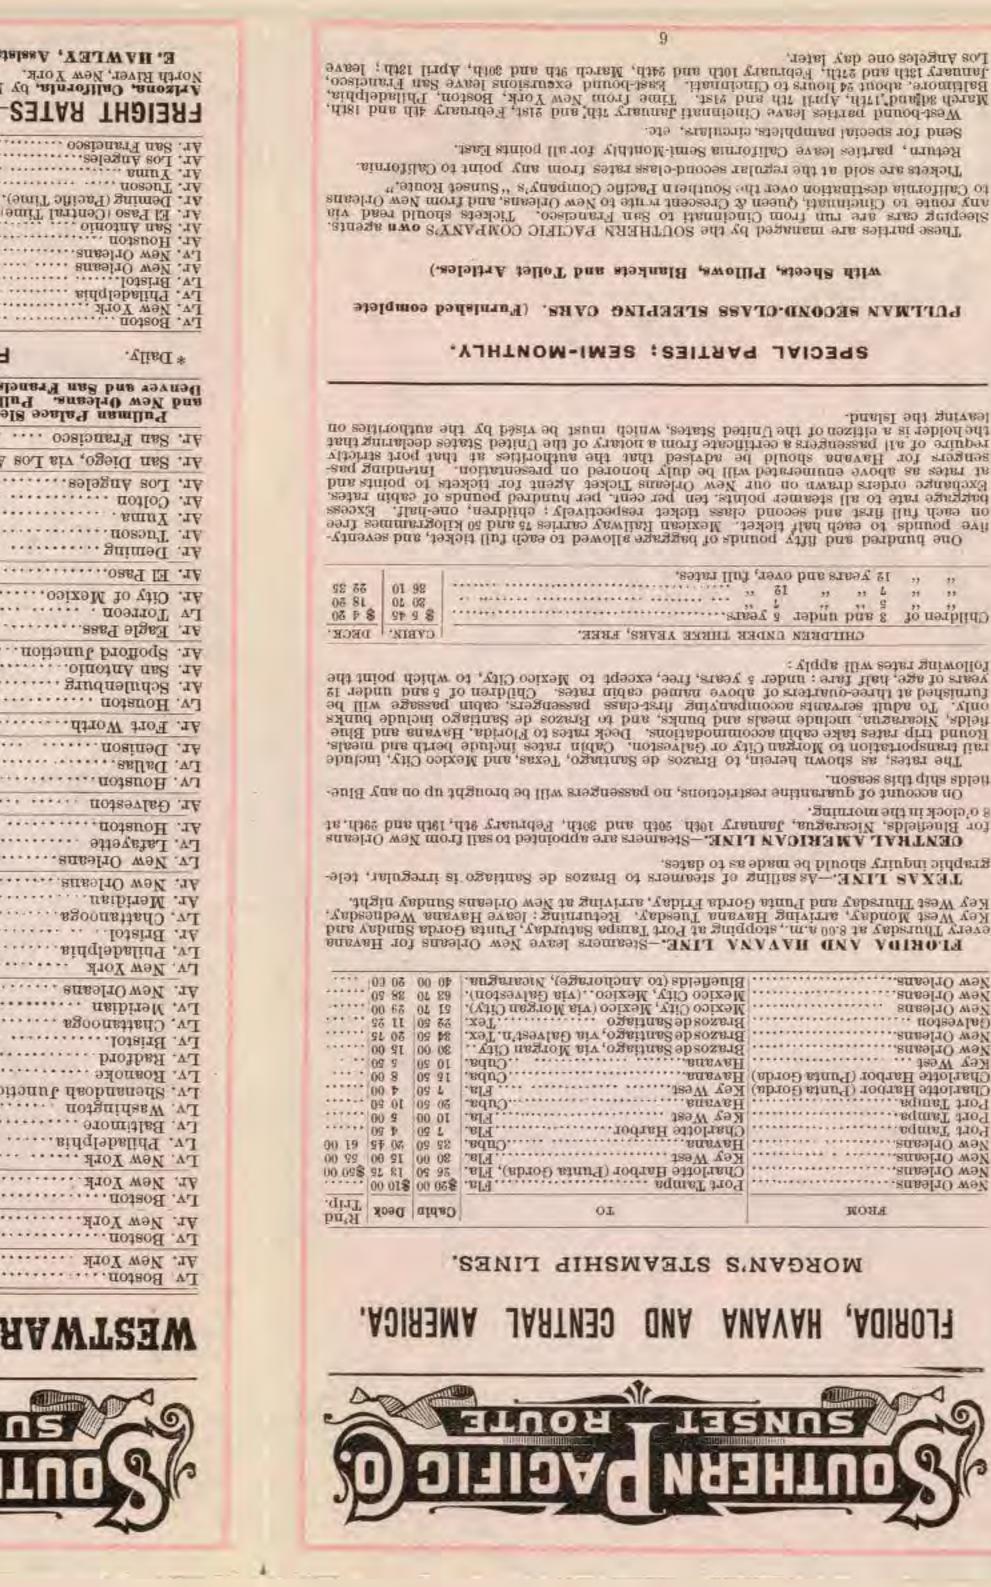

These rates include berth and meals on the ocean steamers.

RATES TO ALASKA AND RETURN.

NOTE-Above rates include berths and meals on Steamers. Children under 5 years

oint Arena ........ Cal. \$6 00 \$4 00 Whitesboro ........... Cal. \$7 50 \$5 00 tureks (Humboldt Bay), Cal. 10 00 5 00

HONOLULU, AUCKLAND AND SYDNEY LINES. Occidental and Oriental S. S. Co...

tweive months, will be sold at a reduction of 10 per cent, from regular rates. Children under 12 years of age, one-half rates; under 5 years, one-quarter rate

JAPAN AND CHINA LINES.

... San Francisco to Porti d 5 00 18 00 1 50

Fort Worth, 4 00 14 00 ...

New York to New Orleans \$9 00 \$84 00 ..... New Orl'ns to S'n Antonio \$3 50 \$12 00 \$0 75

San Francisco and Portland, San Francisco and New Orleans,