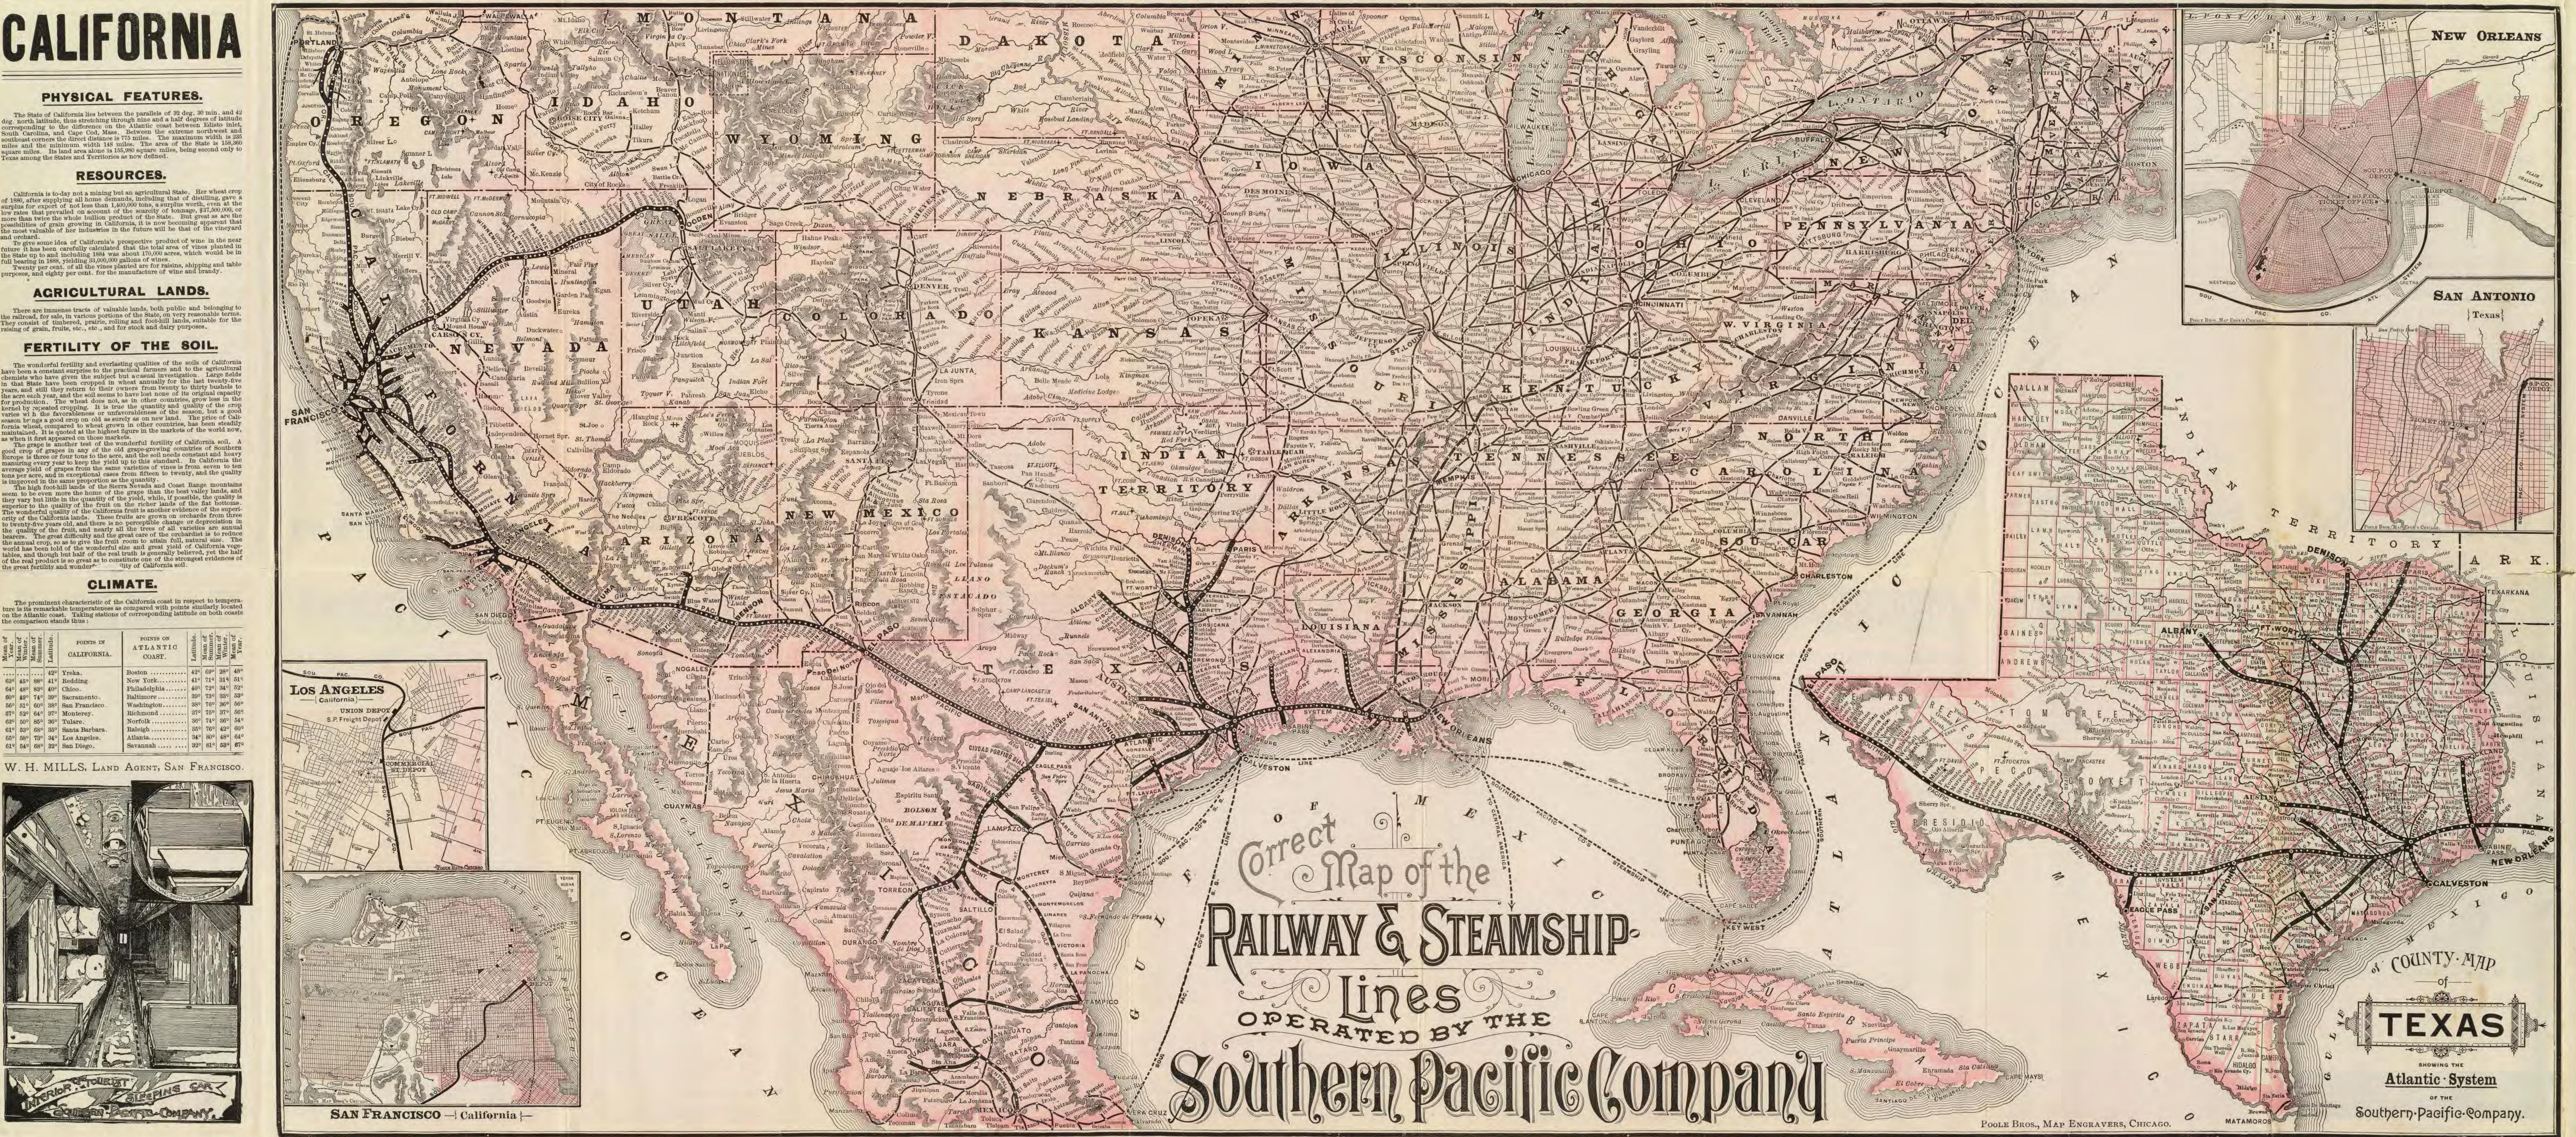

|
| 610                                    | 530    | 680                | 350       | Santa Barbara.                          | Raleigh                   | 859       | 76°                | 420                | 60               |
| 650                                    | 100000 | 10000              | 340       | 111111111111111111111111111111111111111 | Atlanta                   | 340       | 800                | 480                | 64               |
| 040                                    | 100    | 1.54               | 200       | G . D.                                  | Charles and               | 900       | 010                | 200                | 07               |

61° 54° 68° 32° San Diego. Savannah ..... 32° 81° 53° 67° W. H. MILLS, LAND AGENT, SAN FRANCISCO.





Extends from the 26th to the 36th parallel of latitude, and lies between the 94th and 197th degree of longitude. It is bounded on the north by Colorado Arkansas and the Indian Territory; on the east by Louisiana; on the south by the Gulf of Mexico and the Republic of Mexico; and on the west by the Republic of Mexico and the Territory of New Mexico. The distance between the extreme northern and southern points of the State is 750 miles, and between the eastern and western over 870 miles. The area of Texas is 274,356 square miles -33,413 square miles larger than the Austrian Empire, which sustains a population of 35,904,535. Texas is six fimes larger than the State of New York, seven times as large as Ohio, and 100,000 square miles larger than all the Eastern and Middle States, ncluding De