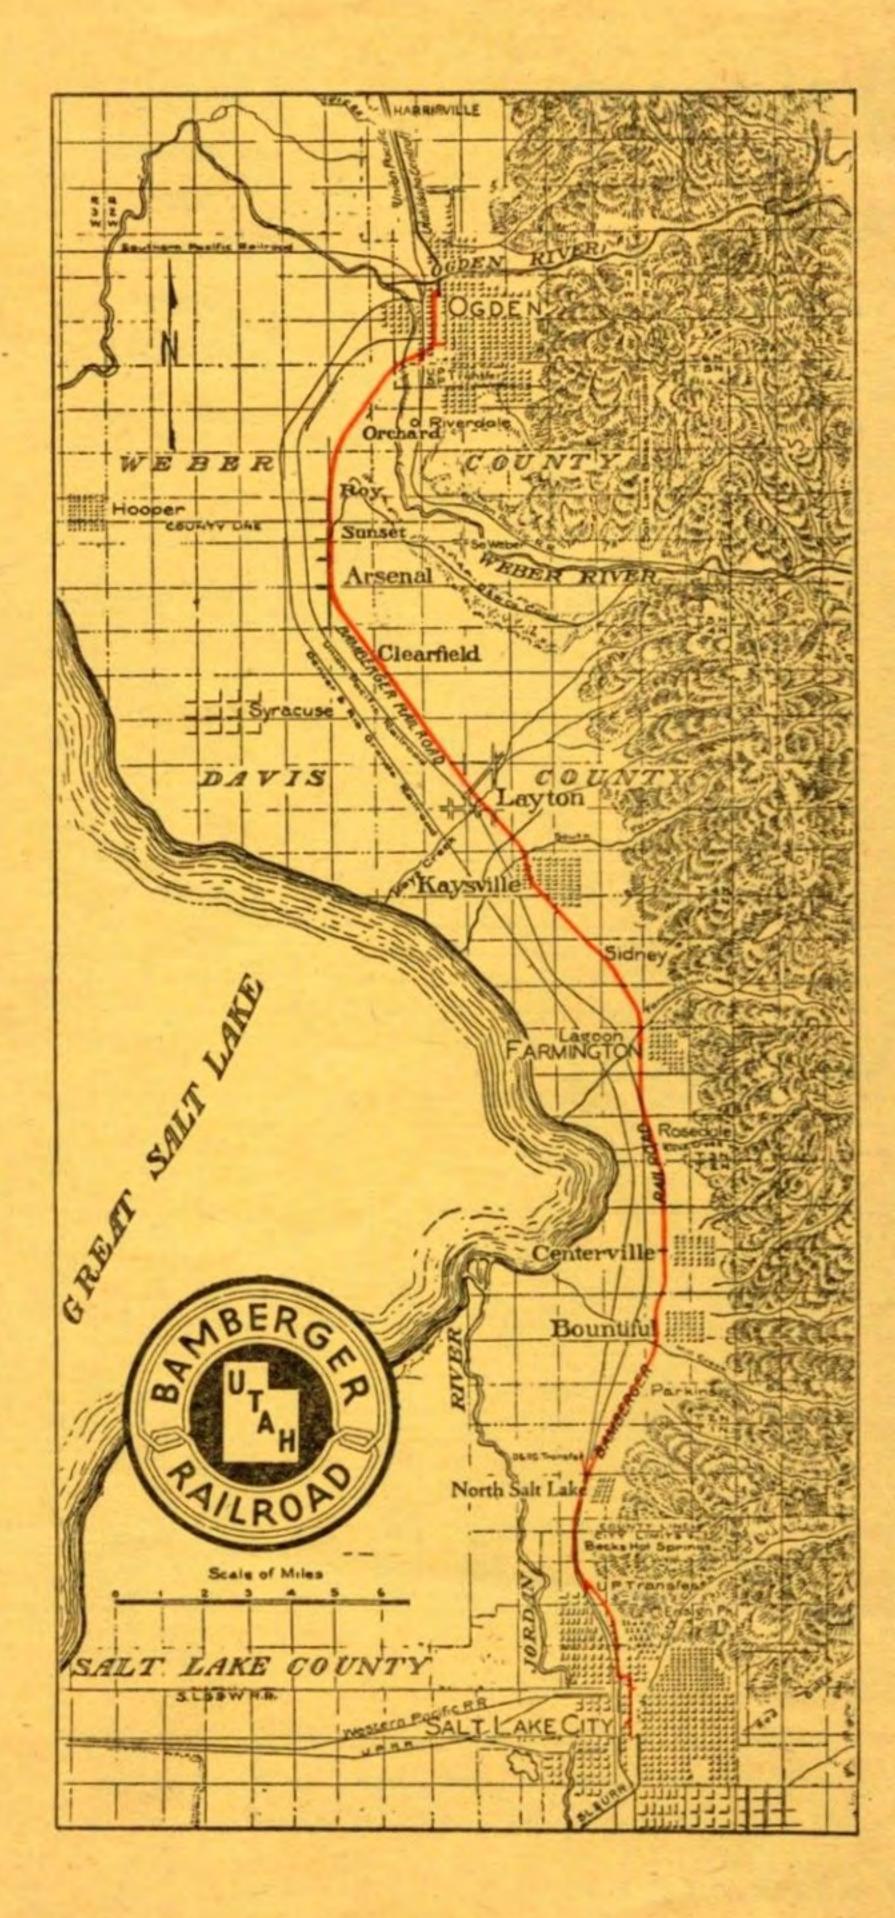

# BAMBERGER

# RAILROAD

# TIME TABLE

In Effect February 10, 1946

## and Ogden

Kindly purchase tickets before boarding trains

Between SALT LAKE CITY and OGDEN Also

Service with U. I. C. R. R. To and From LOGAN and CACHE VALLEY

In Effect February 10, 1946

Train Schedules and Stops Are Subject to Change Without Notice NORTHBOUND TO OGDEN AND CACHE VALLEY