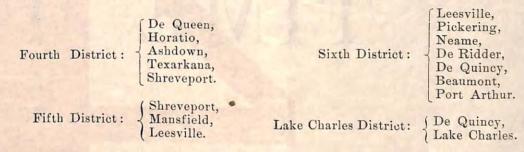

### SOUTHERN DIVISION.

| FOURTH DISTRICT.—De Queen to South Y Switch, Shreveport 133.6                                                | miles |             |
|--------------------------------------------------------------------------------------------------------------|-------|-------------|
| FIFTH DISTRICT.— South Y Switch, Shreveport to Union Depot 1.3 South Y Switch, Shreveport to Leesville 109.7 | 66    |             |
| South Y Switch, Shreveport to Leesville 109.7                                                                | 66    |             |
| SIXTH DISTRICT.—Leesville to Port Arthur                                                                     | 66    |             |
| LAKE CHARLES DISTRICT.—De Quincy to Lake Charles 22.3                                                        | "     | 384.4 miles |