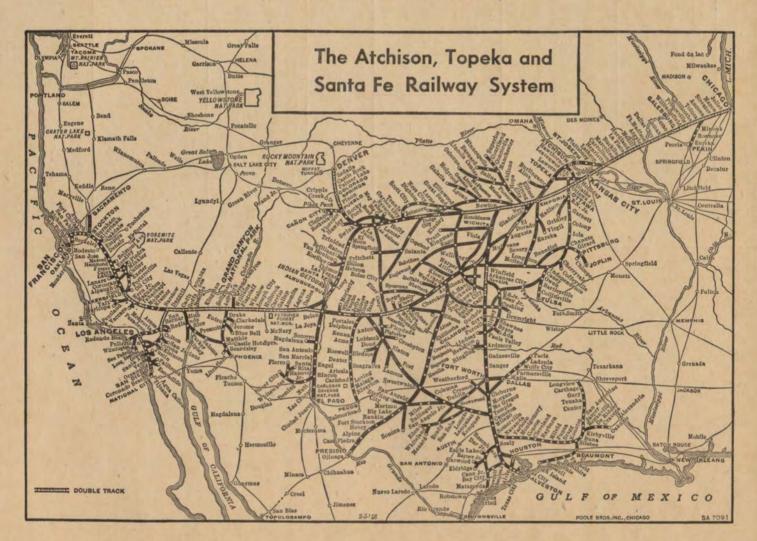

| Las Animas and                  | 28-(C&S) | Palmer Lake                          | Any station                  | Any station                     |
| 13-130 | Newton  La Junta to Denver  |                                           | beyond  Beyond La Junta         | 127      | Newton to<br>La Junta                | Any station                  | Any station                     |

Attendants accompanying live-stock or other shipments, may be carried on the train handling shipment of which they are in charge, when provided with proper transportation



# SANTA FE



Every employe should report promptly to his foreman, some member of the Safety Committee, or other proper person, all unsafe conditions or practices.

(See General Rules E and F, Book of Rules.)