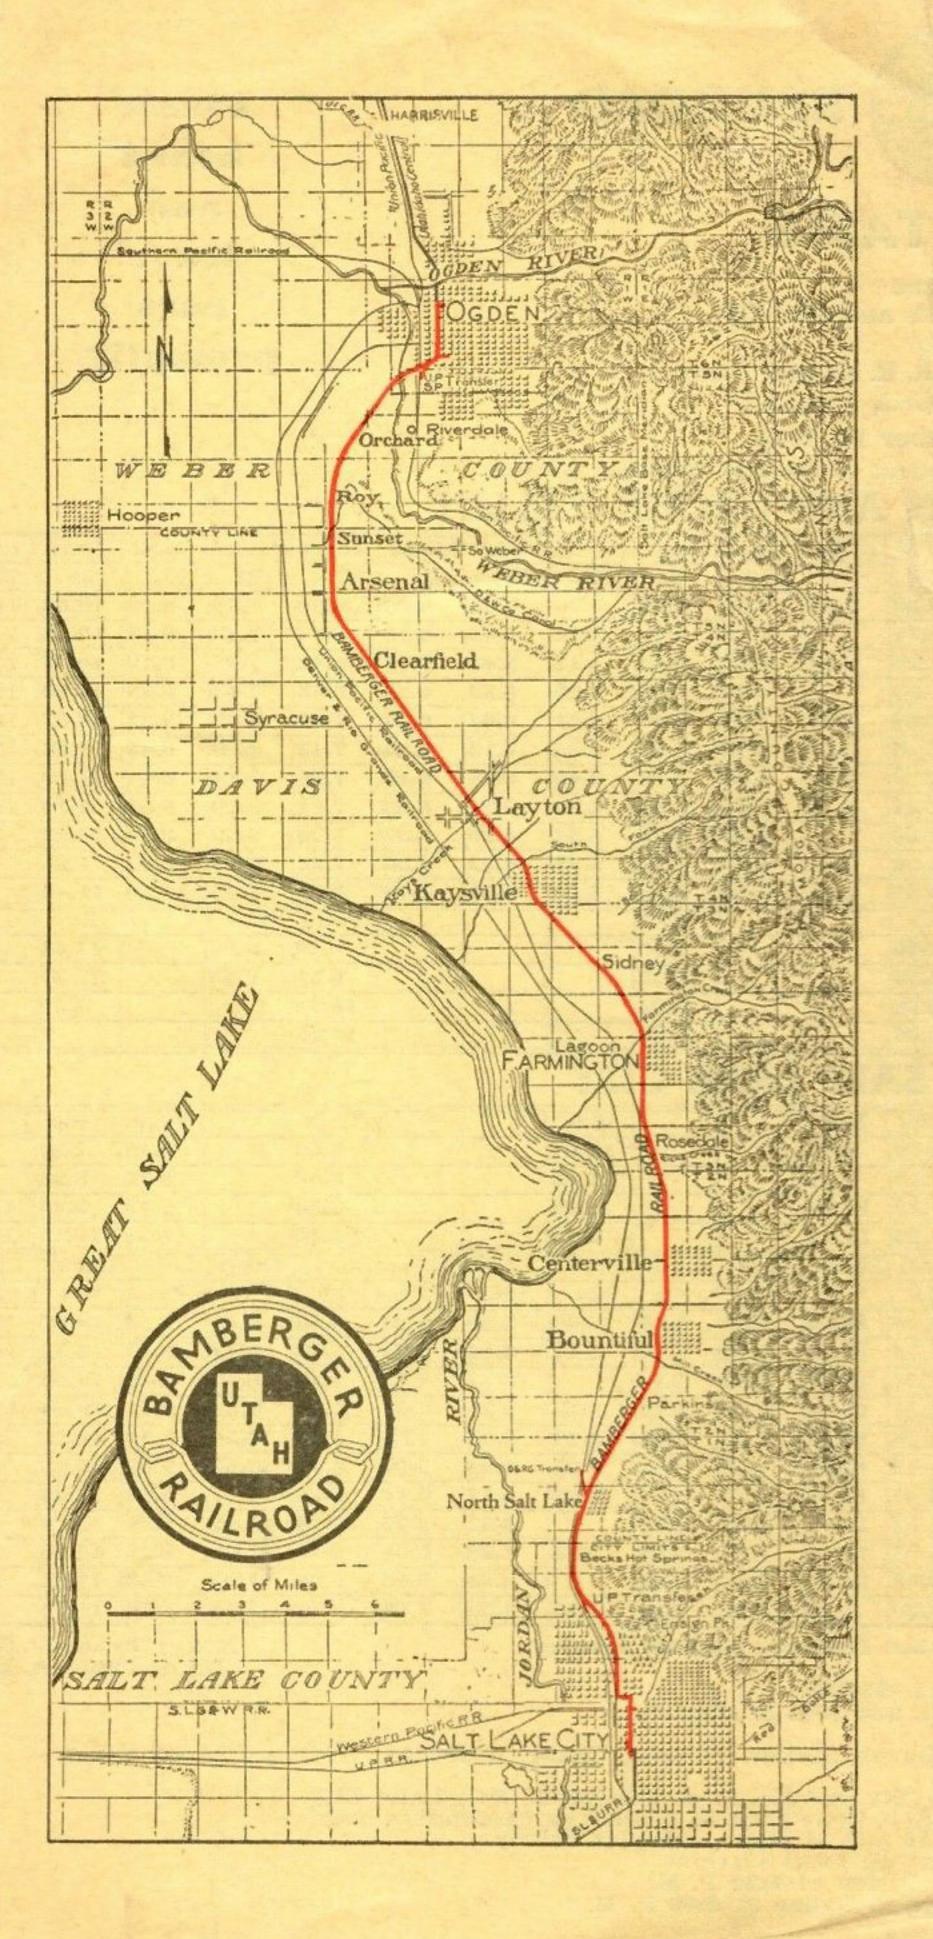

TIME TABLE

purchase tickets before boarding trains

Kindly

Between SALT LAKE CITY and OGDEN Also Service with U. I. C. R. R. To and From LOGAN and CACHE VALLEY In Effect November 19, 1945 Train Schedules and Stops Are Subject to Change Without Notice NORTHBOUND TO OGDEN AND CACHE VALLEY