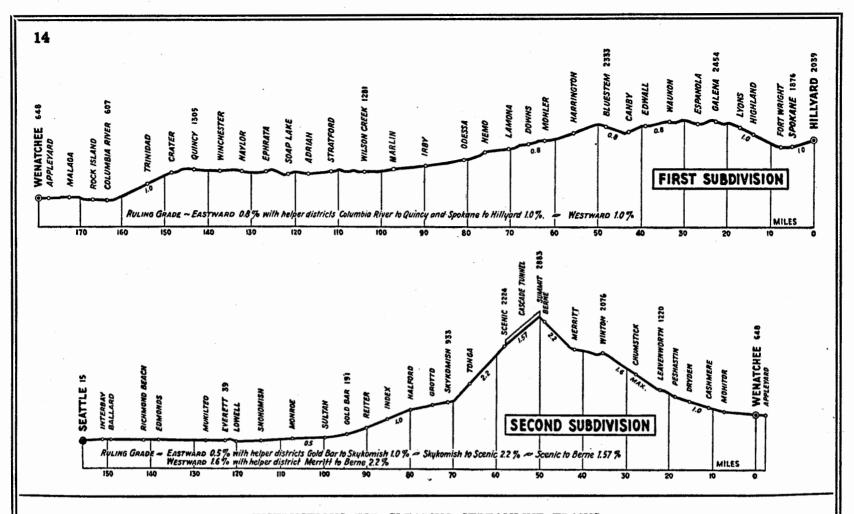

# FIRST SUBDIVISION

| 2            |              | i               | rwari                         |                     |                               |                      |                               |                            |                  | /ISION      |                    |                                          | 1                        |                                                 |                 |
|--------------|--------------|-----------------|-------------------------------|---------------------|-------------------------------|----------------------|-------------------------------|----------------------------|------------------|-------------|--------------------|------------------------------------------|--------------------------|-------------------------------------------------|-----------------|
|              | Ca<br>Capa   |                 | TH                            | IRD CLA             |                               |                      |                               |                            | RST CLA          |             |                    |                                          | from                     | Time Table No. 69                               | Calla           |
|              | 8            |                 |                               |                     | 381                           | 1                    | 45<br>s. p. & s.<br>No. 3     | 3                          | 27               | 263         | 5                  | 21<br>5. P. & S.<br>No. 1<br>Streamliner | nce fr<br>ard            | Effective March 16, 1947                        | Telecranh (     |
| Number       | Sidings      | Other<br>Tracks |                               |                     | Wed.<br>Saturday              | Streamliner<br>Daily | <br>Daily                     | Daily                      | <br>Daily        | Daily       | Daily              | Streamliner<br>Daily                     | Distance<br>Hillyard     | STATIONS                                        | Tele            |
|              | Yard         | 9194            |                               |                     |                               | L    .15Pm           |                               | L 9.00 PM                  |                  | L 10.30Am   |                    |                                          | 0.00                     | ¥                                               | <u>і</u><br>І н |
| - 1          | Yard         |                 |                               |                     |                               | 11.25                |                               | 9.10                       | 5.55             | 10.30 Mil   |                    |                                          |                          | 3.68<br>U. P. R. R. Crossing                    |                 |
|              | w            | 644             |                               |                     |                               | A  1.30<br>L  2.01Am | L 9.45Pm                      | A 9.15                     | A 6.00<br>L 7.00 | A 10.45Am   | 7 0 201-           | L 12.06Am                                | 4.85                     | 1.17<br>1.17                                    |                 |
| 478<br>477   | Yard<br>69   | 26              |                               |                     | ••••••                        | 12.01Am<br>12.06     | A 9.50Pm                      | 9.40                       | 7.04             | A 10.4.7Am  |                    | L 12.00Am<br>▲ 12.11Am                   | •.00<br>7.59             | 2.74<br>FORT WRIGHT                             |                 |
| 481          | 69           | 6               |                               |                     |                               | 12.18                |                               |                            | 7.14             |             | 1 8.45             |                                          | 18.95                    | 6.36<br>HIGHLAND                                |                 |
| 486          | 180          | 15              |                               | ••••••              |                               | 12.24                |                               | 9.52<br>460<br><b>9.57</b> | 7.19             |             | t 8.50             |                                          | 17.91                    | 8.26<br>LYONS                                   |                 |
| 498          | 129          | 69              |                               | •••••               |                               | 12.29                |                               | 10.06                      | 7.25             |             | f 8.59             |                                          | 22.60                    | 5.89<br>GALENA                                  | N               |
| 496          | 130          | 89              |                               |                     |                               | 12.33                |                               | <b>10</b> <sup>2</sup> .28 | 7.30             |             | f 9.05             |                                          | 26.69                    | 4.09<br>ESPANOLA                                |                 |
| 502          | 70           | 50              |                               |                     |                               | 12.39                |                               | 10.35                      | 7.37             |             | f 9.15             |                                          | <b>\$\$.1</b> 8          | 6.44<br>WAUKON                                  |                 |
| 508          | 129          | 85              |                               | • • • • • • • • • • |                               | 12.44                |                               | 10.41                      | 7.44             |             | <b>s 9.24</b>      |                                          | 88.90                    | 5.72<br>                                        | W               |
| 512          | 0            | 27              |                               | •••••               |                               |                      |                               | •••••                      |                  |             | t 9.29             |                                          | 42.00                    | 3.70<br>CANBY<br>5.50                           |                 |
| 517          | 70           | 46              |                               |                     |                               | 12.53                | ·····                         | 10.52                      | 7.55             | <u></u>     | f 9.36             | •••••                                    | 48.10                    | SBLUESTEM                                       | <u> </u>        |
| 524          | E62<br>W69   | 95              |                               |                     |                               | 1.01                 |                               | 11.01                      | 8.04             |             | s 9.46             |                                          | <b>55.51</b>             | 7.41<br>HARRINGTON                              | Е               |
| 581          | <b>E6</b> 8  | 46              |                               |                     |                               | 1.08                 |                               | 11.08                      | 8.12             |             | t 9.55             |                                          | 62.23                    | 6.72<br>MOHLER                                  |                 |
| 585          | 0            | 49              |                               | •••                 |                               | 1.12                 |                               | 11.12                      | 8.17             |             | f 10.00            |                                          | 65.94                    | 3.71<br>OQDOWNS                                 | 3               |
| 539          | 126          | 85              |                               |                     |                               | 1.17                 | . <b></b>                     | 11.17                      | 8.23             |             | 1 10.06            | •••••                                    | 70.40                    | L LAMONA                                        | <u> </u>        |
| 544          | 185          | 15              |                               | <u></u>             |                               | 1.23                 | <u></u>                       | 11.24                      | 8.30             | ·····       | 1 10.14            | •••••                                    | 75.98                    |                                                 | <u></u>         |
| 550          | 135          | 118             |                               |                     |                               | 1.28                 |                               | 11.30                      | 8.36             |             | s 10.22            |                                          | 80,88                    | 4.85<br>                                        | 8 8             |
| 558          | 118          | 25              |                               | ,                   | · · · · · · · · · · · · · · · | 1.38                 |                               | 11.41                      | 8.48             | ••••••••••  | t 10.35            | •••••                                    | 89.74                    |                                                 | <u> </u>        |
| 566          |              | 88              |                               |                     |                               | 1.46                 |                               | 11.51                      | 9.08             |             | s 10.45            | •••••                                    | <b>0</b> 7.21            |                                                 | <b>S</b>        |
| 1578         |              | 158             | ••••••                        | •••••               |                               | 1.53                 | •••••                         | 12.01 AM                   |                  |             | s 10.55            | •••••                                    | 103.88                   | WILSON CREEK                                    |                 |
| 1580         | 129          | 19              | •••••                         |                     |                               | 2.01                 | <u></u>                       | 12.11                      | 9.26             | ·····       | 1 11.05            | •••••                                    | 111.65                   | 5.82                                            |                 |
| 1588         | 187          | 182             |                               |                     |                               | 2.06                 |                               | 12.18                      | 9.33             |             | t   . 2            |                                          | 116.97                   |                                                 |                 |
| 1591         |              | 20              |                               | •••••               |                               |                      |                               |                            |                  | •••••       | s   .18            | •••••                                    | 131.57                   | 4.60<br><b>Scap</b> Lake<br>5.40                |                 |
| 1596         |              | 58              |                               |                     |                               | s 2.17<br>2.22       |                               | s 12.33                    | ■ 9.50<br>9.57   |             | s   1.30           | ••••                                     | 126.97<br>183.12         |                                                 | F               |
| LGO1<br>LGOG |              | 7<br>15         | • • • • • • • • • • • • • • • |                     |                               | 2.22                 | •••••                         | 12.40<br>12.49             | 9.57             |             | t   .38<br>t   .45 | •••••                                    | 187.19                   |                                                 |                 |
|              |              |                 |                               |                     |                               |                      |                               |                            |                  |             |                    |                                          |                          |                                                 |                 |
| 1612         | •••          | 104             |                               |                     |                               | 2.33                 |                               | 12.56                      | 10.12            |             | 11.55              | ••••                                     | 148.83                   | 5.18                                            | 9               |
| 1617         |              | 4               | • • • • • • • • • • • • •     |                     | •••••••                       | 2.39<br>2.48         |                               | 1.02                       | 10.19            | •••••       | f 12.02Pm          | •••••                                    | 148.46                   | CRATER                                          |                 |
| 632          | 128<br>70    | 19<br>52        |                               |                     | L 5.40Pm                      |                      | •••••                         | 1.12                       | 10.28            | •••••       | s 12.12<br>1 12.25 | •••••                                    | 154.06<br>163.37         |                                                 |                 |
|              | 126          | 88              |                               |                     | L 5.40m                       | <b>3.06</b>          | •••••                         | I.22<br>I.27               | 10.46            | •••••       | 1 12.25            | •••••                                    | 166.83                   | 3.45<br>VOLTAGE                                 |                 |
|              |              |                 |                               |                     |                               |                      |                               | 1.21                       |                  |             |                    |                                          |                          | 1.50                                            | <u> </u>        |
| 688          |              | 8               |                               | •••••               | s 6.00                        |                      | <b>[</b>                      |                            | 1054             | <b> </b>    | 1 12.32            | ••••                                     | 168.33                   | 4.02                                            | ···             |
| 641          | 70<br>Yard   | 28              |                               | <b> </b>            | <b>6.10</b> 6.20              | 3.14<br>3.20         | •••••                         | 1.37                       | 10.54            |             | 1 12.41            | •••••                                    | 172. <b>34</b><br>177.08 |                                                 | ·               |
|              | Yard<br>Yard | 1               |                               |                     | A 6.30Pm                      |                      | • • • • • • • • • • • • • • • | 1.43                       | A 11.05Pm        |             | A 12.55Pm          |                                          | 177.08                   |                                                 |                 |
|              |              |                 |                               |                     |                               |                      |                               |                            |                  | ·           |                    |                                          |                          |                                                 | _ _             |
|              |              |                 | Į                             |                     | .50<br>19.06                  | 4.15<br>42.17        | .05<br>32.88                  | 4.50<br>37.07              | 5.20<br>33.60    | .15<br>19.4 | 4.25<br>39.49      | .05<br>82.88                             |                          | Time Over Subdivision<br>Average Speed Per Hour |                 |

Nos. 1 and 21 are superior to all trains. Nos. 2 and 22 are superior to all trains, except Nos. 1 and 21.

Nos. 1 and 2 register by Ticket at Wenatchee.

See Instructions on Page 14 for clearing Streamline trains.

Conditional flag stops Page 14.

# FIRST SUBDIVISION

EASTWARD 3

| Time Table No. 69                               | l a                             |                                 |                         | FI                      | RST CL/              | <b>NSS</b>          |                                          |                         | SEC           | OND CL             | ASS             | CLASS            |                  |
|-------------------------------------------------|---------------------------------|---------------------------------|-------------------------|-------------------------|----------------------|---------------------|------------------------------------------|-------------------------|---------------|--------------------|-----------------|------------------|------------------|
| Effective March 16, 1947                        | l<br>Distance from<br>Wenatchee | 46<br>s. p. & s.<br>No. 4       | 4                       | 28                      | 264                  | 6                   | 22<br>8. P. & 8.<br>No. 2<br>Streamliner | 2<br>Streamliner        | 430           | 442                | 460             | 382              | SIGNS            |
| STATIONS                                        | Dist                            | Daily                           | Daily                   | Daily                   | Daily                | Daily               | Daily                                    | Daily                   | Daily         | Daily              | Daily           | Wed.<br>Saturday |                  |
| {                                               | 179.25                          |                                 | A 7.45Am                | A 10.15Am               | A 3.45Pm             |                     |                                          | A 11.45Pm               | A 11.00Am     | ▲ 5.05Pm           | A 11.00Pm       |                  | BRKDN            |
| HILLYARD<br>3.68<br>. U. P. R. R. CROSSING .    | 175.57                          |                                 | 7.35                    | 10.05                   | 3.35                 | . <u></u>           |                                          | 11.35                   | 10.50         | 4.55               | 10.45           |                  | TWOIX2<br>DNPIMY |
| 1.17<br>SPOKANE<br>2.74<br>FORT WRIGHT          | 174.40                          | A 6.50Am                        | L 7.30<br>A 7.00        | L 10.00<br>A 8.10       | L 3.3CPm             | A 630Pm             | A 10.55Pm                                | L   .30<br>A   .00      | 10.45         | 4.50               | 10.30           |                  | RKDNI<br>BWXV    |
| 2.74<br>FORT WRIGHT                             | 171.66                          |                                 |                         | 8.05                    | <u>11 3.3010</u>     | 1 6.22              | L 10.50Pm                                | 22                      | 10.45         | 4.40               | 10.20           |                  | IDNPYX           |
| 6.36<br>HIGHLAND                                | 165.30                          |                                 | 6.39                    | 7.54                    |                      | 1 6.10              |                                          | 10.44                   | 10.22         | 4.27               | 10.07           |                  | Р                |
| 3.26<br>LYONS                                   | 162.04                          |                                 | 6.33                    | 7.49                    |                      | 1 6.04              |                                          | 10.38                   | 10.15         | 4.20               | 9.57            |                  | Р                |
| 5.89<br>GALENA                                  | 156.65                          |                                 | 6.25                    | 7.43                    |                      | 1 5.55              |                                          | 10.32                   | 10.05         | 4.11               | 9.21            |                  | DNPV             |
| 4.09<br>ESPANOLA                                | 152.56                          |                                 | 6.19                    | 7.38                    |                      | 1 5.48              |                                          | 10.28                   | 9.55          | 4.05               | 9.15            |                  | Р                |
| 6.44<br>WAUKON                                  | 146.07                          |                                 | 6.11                    | 7.31                    |                      | 1 5.39              |                                          | 10.22                   | 9.40          | 3.54               | 9.04            |                  | P                |
| 5.72<br>EDWALL                                  | 140.85                          |                                 | 6.03                    | 7.25                    |                      | 5.31                |                                          | 10.17                   | 9.24          | 3.45               | 8.55            |                  | DPWN             |
| 3.70<br>CANBY                                   | 136.65                          |                                 |                         |                         |                      | 1 5.23              |                                          |                         |               |                    |                 |                  | Р                |
| 5.50<br>BLUESTEM                                | 131.15                          |                                 | 5.47                    | <b>7</b> .05            |                      | r 5.16              |                                          | 10.05                   | 9.00          | 3.29               | 8.39            | •••••            | IP               |
| 7.41<br>HARRINGTON                              | 123.74                          |                                 | 5.36                    | 6.55                    |                      | <b>5.05</b>         |                                          | 0.55                    | 8.45          | 3.16               | 8.26            |                  | DNPW             |
|                                                 | 117.02                          |                                 | 5.27                    | 6.46                    |                      | 1 4.54              | •••••                                    | 9.55<br>9.47            | 8.32          | 3.05               | 8.15            | •••••            | P                |
| 8 71                                            |                                 |                                 | 5.22                    | 6.41                    |                      | 1 4.47              |                                          | 9.47                    | 8.23          | 2.58               | 8.08            |                  | P                |
| 4.46<br>LAMONA                                  | SI 113.31<br>108.85             |                                 | 5.16                    | 6.35                    |                      | 1 4.40              |                                          | 9.42<br>9.36            | 8.13          | 2.50               | 8.00            |                  | IPW              |
|                                                 | 5 103.20                        |                                 | 5.08                    | 6.28                    |                      | f 4.31              |                                          | 9.30                    | 8.01          | 2.40               | 7.50            |                  | Р                |
| 4.85                                            |                                 |                                 |                         |                         |                      |                     |                                          |                         |               |                    |                 |                  | • =              |
|                                                 | B 98.42                         |                                 | 5.01                    | 6.22                    | •••••                | <b>4.23</b>         | •••••                                    | 9.25                    | 7.51          | 2.31<br>2.16       | 7.41            | •••••            | DPN              |
| 7.47<br>Marlin                                  | 89.51<br>82.04                  |                                 | 4.50<br>4.41            | 6.12                    |                      | f 4.08              | •••••                                    | 9.16<br>27<br>9.08      | 7.35<br>7.20  | 2.10               | 7.26<br>7.13    |                  | P<br>P           |
| 6.62<br>WILSON CREEK                            | 89.51<br>82.04<br>75.42         | •••••                           | 4.41                    | 6.04<br>5.57            |                      | s 3.58<br>s 3.48    | •••••                                    | 9.08<br>9.01            | 7.05          | 1.52               | 7.02            |                  | DNPW<br>YXO      |
| 7.82<br>STRATFORD                               | 87.60                           |                                 | 4.25                    | 5.48                    |                      | f 3.35              |                                          | 8.53                    | 6.50          | 1.39               | 6.49            |                  | P                |
| 5.32                                            |                                 |                                 |                         |                         |                      |                     |                                          |                         |               |                    |                 |                  |                  |
| 4.60                                            | 62.28                           |                                 | 4.19                    | 5.42                    | ·····                | 1 3.27              | •••••                                    | 8.48                    | 6.40          | 1.30               | 6.40            | •••••            | PV               |
| SOAP LAKE<br>5.40<br>EPHRATA                    | 57.68<br>52.28                  |                                 |                         |                         |                      | s 3.19              | •••••                                    | • • •                   | 6 20          |                    | 6 93            | ••••             | P                |
| 5.15<br>NAYLOR                                  | 47.13                           | •••••                           | s 4.08<br>3.58          | s 5.31<br>5.21          | •••••                | s 3.10<br>f 2.59    | •••••                                    | s 8.38                  | 6.20<br>6.10  | 1.13<br>1.04       | 6.23<br>6.14    |                  | DNPW<br>P        |
| 5.07<br>WINCHESTER                              | 42.06                           |                                 | 3.58                    | 5.15                    | •••••                | r 2.59<br>r 2.51    | •••••                                    | 8.33<br>8.28            | 5.59          | 12.55              | 6.05            | •••••            | P                |
| 6.14                                            |                                 |                                 |                         |                         |                      | 1 2.31              |                                          | 0.20                    |               |                    |                 |                  | •<br>•           |
| QUINCY                                          | 85.92                           |                                 | 3.45                    | 5.08                    |                      |                     | •••••                                    | 8.21                    | 5.45          | 12.45              | 5.55            |                  | DNP₩             |
| CRATER                                          | 1                               |                                 | 3.37                    | 5.01                    |                      |                     | •••••                                    | 8.15                    | 5.36          | 12.30              | 5.41            | •••••            | P                |
| TRINIDAD<br>9.31<br>COLUMBIA RIVER              | 25.19                           |                                 | 3.25                    | 4.53                    |                      | <b>2.23</b>         | •••••                                    | 8.07                    | 5.15          | 12.12Pm            | 5.23            |                  | PW               |
| COLUMBIA RIVER<br>3.45<br>VOLTAGE               | 15.88<br>12.43                  | ••••••                          | 3.11                    | 4.40                    |                      | f 2.08              | •••••                                    | 7.54                    | 4.54          | 11.35              | 5.00<br>4.53    | A 8.15Am         | DNJPW<br>P       |
| 1.50                                            |                                 |                                 | 3.06                    | 4.35                    | <u></u>              | f 2.02              |                                          | 7.49                    | 4.49          | 11.25              | 4.55            | <b>s 8.0</b> 5   | F                |
| ROCK ISLAND<br>4.02                             | 10.93                           |                                 | • • • • • • • • • •     | ••••••                  |                      | f 2.00              |                                          |                         |               |                    |                 | <b>s 8.0</b> 0   | Р                |
|                                                 | 6.91                            |                                 | 2.47                    | 4.27<br>430             |                      | f 1.53              | •••••                                    | 7.41                    | 4.35<br>28    | 11.10              | 4.40            | <b>\$ 7.5</b> 0  | BRKDNP           |
| APPLEYARD<br>2.17                               | 2.17                            |                                 | 2.40                    | 430<br><b>4.20</b>      | ••••••               | s 1.45              | •••••                                    | 7.35                    | L 4.25Am      | L   1.00Am         | <b>L</b> 4.30Pm | 7.35             | TWOX<br>RKDNP    |
|                                                 | 00.0                            | •••••                           | l 2.35Am                | L 4.15Am                | ••••••               | l 1.40Pm            | ••••                                     | L 7.30Pm                |               |                    |                 | l 7.30Am         | WXBJ             |
| Time Over Subdivision<br>Average Speed Per Hour |                                 | .05<br>32.88                    | 5.10<br>84.69           | 6.00<br>29.87           | .15<br>19.4          | 4.50<br>36.08       | <b>⊀.05</b><br>82.88                     | 4.15<br>42.18           | 6.85<br>26.89 | 6.05<br>29.10      | 6.30<br>27.21   | .45<br>21.17     |                  |
|                                                 | Nos.<br>Nos.<br>Nos.            | 1 and 21<br>1 and 21<br>1 and 2 | are super<br>register b | ior to all<br>by Ticket | trains. N<br>at Wena | os. 2 and<br>tchee. | 22 are su                                | e class, e<br>perior to | all trains    | follows:<br>except |                 |                  |                  |
|                                                 |                                 | Instructio<br>litional fla      |                         | -                       | clearing             | Streamlin           | ne trains.                               |                         |               |                    |                 |                  |                  |

| 4                  | W                    | 'ES'               | TWARI                                         | )                     |                                         |                          | SI                       | COND               | SUBD                    | Π         | VISIO                          | N                             |                               |                            |                                              |              |
|--------------------|----------------------|--------------------|-----------------------------------------------|-----------------------|-----------------------------------------|--------------------------|--------------------------|--------------------|-------------------------|-----------|--------------------------------|-------------------------------|-------------------------------|----------------------------|----------------------------------------------|--------------|
|                    | Cape                 |                    | SEC                                           | OND CL                | ASS                                     |                          |                          | FIR                | ST CLA                  | SS        | ;                              |                               |                               | я                          | Time Table No. 69                            | Calls        |
| Station<br>Numbers |                      |                    | <b>403</b><br>C. M. <b>St.</b><br>P. & P. 591 | 441                   | 711                                     | 357                      | 355                      | 359                | 27                      |           | 5                              | 1<br>Streamliner              | 3                             | Distance from<br>Wenatohee | Effective March 16, 1947                     | Telegraph Ca |
| Nu                 | Biding               | 5Å                 | Daily<br>Ex. Mon.                             | Daily                 | Daily                                   | Daily                    | Daily                    | Daily              | Daily                   |           | Daily                          | Daily                         | Daily                         | Ϋ́ם                        | STATIONS                                     | 1er          |
| 1648<br>1655       | Yard<br>70           | 1085<br><b>4</b> 7 |                                               | L 2.00 PM<br>2.20     |                                         |                          |                          |                    | L 11.15Pm<br>11.25      | L         | 1.05Pm                         | L 3.30Am<br>28<br><b>3.40</b> | L 2.00Am<br><b>2.12</b>       | 0.00<br>7,38               |                                              | WC<br>MR     |
| 1659               | 94                   | 218                |                                               | 2.30                  |                                         |                          |                          |                    | 11.30                   | 5         | 1.30                           | 3.46                          | 2.27                          | 11.00                      | 3.62<br>CASHMERE                             | ОМ           |
| 1664               | 64                   | 85                 |                                               | 2.45                  |                                         |                          |                          |                    | 11.38                   | 8         | 1.39                           | 3.53                          | 2.35                          | 15.65                      | 4.65<br><b>DRYDEN</b><br>3.12                | DN           |
| 1667               |                      | 236                | <u> </u>                                      | 3.00                  |                                         | <u> </u>                 | <u></u>                  | ·····              | 11.43                   | •         | 1.45                           | 3.59                          | 2.41                          | 18.77                      | 8.28                                         | PN           |
| 1671               | 112                  | 18                 |                                               | 3.15                  |                                         | •••••                    |                          |                    | 11.48                   |           | 1.52                           | 4.06                          | 2.48                          | 22.05                      | 5.85                                         | СН           |
| 1676<br>1684       | 25<br>109            | 0<br>28            |                                               | 3.40<br>4.10          | •••••                                   | ••••                     | ••••••••••••             |                    | 2.0 Am<br> 2.  <b>7</b> | 1         | 2.03<br>2.16                   | 4.16<br>4.28                  | <b>3.00</b><br>3.16           | 27.90<br>35.60             | CHUMSTICK<br>7.70<br>WINTON                  | WI           |
| 1691               | 185                  | 41                 |                                               | 4.30                  |                                         |                          |                          |                    | 12.32                   | ł         | 2.27                           | 4.38                          | 3.30                          | 42.15                      | 6.55<br><b>MERRITT</b>                       |              |
| 1699               | 104                  | 11                 |                                               | 5.00                  |                                         |                          | <u></u>                  |                    | 12.56                   | 1         | 2.42                           | 4.57                          | 3.46                          | 49.18                      | 7.03<br>BERNE                                | BR           |
| 1716               | 185                  | 16                 |                                               | 5.45                  |                                         |                          |                          |                    | 1,20                    | f         | 3.03                           | 5.17                          | 4.06                          | 58.16                      | 8.98<br>SCENIC                               | MA           |
| 1728               | 60<br>E-191          | 10                 |                                               | 6.10                  | •••••                                   | •••••                    |                          | ••••••             | 1.38                    | t         | 3.23                           | 5.37                          | 4.24<br>442                   | 66.00                      | 7.84<br>•••••••••••••••••••••••••••••••••••• |              |
|                    | W-99                 | 271                |                                               | 6.55                  |                                         | •••••                    |                          | ••••••             | s 2.15                  | 8         | 3.40                           | s 5.55                        | s 4.45                        | 70.96                      | <b>SKYKOMISH</b><br>3.81                     | KY           |
| 1782<br>1786       | 59<br>165            | 68<br>19           |                                               | 7.10                  | ·····                                   |                          |                          |                    | 2.22<br>2.29            | T<br>T    | 3.46<br>3.51                   | 6.00<br>6.05                  | 4.52<br>5.00                  | 74.77<br>78.65             | GRÖTTO<br>3.88<br>BARING                     | GO           |
|                    |                      | 14                 |                                               |                       |                                         |                          |                          |                    |                         | -         |                                |                               |                               | 85.24                      | 6.59                                         |              |
| 1742<br>1747       | 58<br>100            | 1ª<br>80           |                                               | 7.40<br>7.55          |                                         |                          |                          |                    | 2.40<br>2.49            | ð<br>f    | 4.02<br>4.11                   | 6.15<br>6.23                  | 5.13<br>5.23                  | 90.14                      |                                              |              |
| 1751               | 149                  | Yard               |                                               | 8.10                  |                                         |                          |                          |                    | 442<br>3.00             | 8         | 4.31                           | 6.30                          | 5.33                          | 94.51                      | 4.87<br>                                     | -            |
| 1757               | 59                   | 41                 |                                               | 8.25                  |                                         |                          |                          |                    | 3.07                    | 8         | 4.40                           | 6.36                          | 5.41                          | 99.91                      | 5.40<br><b>SULTAN</b><br>7.19                | GB           |
| ·                  | <u></u>              | <i>.</i>           |                                               | <u> </u>              |                                         |                          |                          |                    | ·····                   | ····      | <u> </u>                       | <u></u>                       | ·····                         | 107.10                     | MONROE JUNCTION                              |              |
| 1764               | 189                  | 127                | L 3.00Pm                                      |                       |                                         |                          |                          |                    | 3.17                    | 8         | 4.55                           | 6.44                          | <sup>404</sup><br><b>5.51</b> | 107.37                     | 0.27<br><b>MONROE</b><br>7.00                | BLOCK SH     |
| 1771               | 187                  | 136                | 3.20                                          | 8.55                  |                                         |                          |                          |                    | 3.26                    | 8         | 5.05                           | 6.52                          | 6.01                          | 114.37<br>115.01           | 7.00<br><b>SNOHOMISH</b><br>0.64             |              |
|                    |                      |                    |                                               |                       |                                         |                          |                          |                    | ••••••••••              | • • •     | •••••                          |                               | •••••                         | 119.94                     | SNOHOMISH JCT<br>4.93<br>N. P. JUNCTION      | SIGNALS      |
| 1777               |                      | 112                | 3.39                                          | 9.30                  |                                         |                          |                          |                    | 3.33                    |           | 5.13                           | 6.58                          | 6.09                          | 120.19                     | 0.25<br>LOWELL                               | w N          |
|                    | Con-<br>tin-<br>uous |                    | A 3.40Pm                                      | 1                     |                                         |                          |                          |                    |                         |           |                                |                               | • .                           | 120.20                     | 0.01<br>LOWELL JUNCTION                      |              |
| []                 | uous                 | 104                |                                               | <b>9.</b> 40          |                                         |                          |                          |                    | 3.36                    |           | 5.16                           | 7.01                          | 6.12                          | 121.81                     | 1.61<br>PACIFIC AVENUE                       | D            |
| 1779               | 0                    | 8                  |                                               | 9.45                  |                                         |                          |                          |                    | s 3.55                  | 8         |                                |                               | s 6.28                        | 122.8 <b>6</b>             | 1.05<br>EVERETT                              | JN           |
| 1780               |                      | 4                  |                                               | <b>9.4</b> 8<br>10.00 | L 7.45Pm<br>7.55                        |                          | L 8.32Pm<br>8. <b>37</b> | L   .49Am<br>  .54 | 3.58                    |           | 5.27                           | 7.11                          | 6.30                          | 123.67                     | EVERETT JUNCTION                             |              |
| 1784               |                      | 28                 |                                               |                       |                                         |                          |                          |                    | 4.05                    | 1         |                                | 7.15                          | 6.36                          | 127.42                     | 7.14<br>MEADOWDALE                           | MU           |
| 1798<br>1795       |                      | 107                | •••••                                         | 10.15<br>10.25        | 8.10<br>8.20                            | f 9.40<br>s 9.47         | 8.47<br>8.53             | 12.04Pm<br>12.09   | 4.17<br>1 22            |           | 5.43<br>5.40                   | 7.23                          | 6.47                          | 134.56<br>138.27           | ы≺ 8.71                                      |              |
| 1795               | 0                    | 107<br>79          |                                               | 10.25                 | 8.30                                    | f 9.52                   | 8.58                     | 12.09              | 4.22<br>4.27            | 5         | 5.49<br>5.55                   | 7.28<br>7.32                  | 6.53<br>6.58                  |                            | 3.10<br>RICHMOND BEACH                       | DR           |
| 1807               | 0                    | 190                |                                               | 10.55                 | 8.45                                    | f 10.02                  | 9.08                     | 12.24              | 4.40                    |           | 6.10                           | 7.41                          | 7.10                          | 149.23                     | BALLARD                                      |              |
| 1808               | Yard                 | 1195               |                                               | A 11.00Pm             | A 9.00Pm                                | 10.06                    | 9.12                     | 12.28              | 4.44                    | 1         | 6.13                           | 7.45                          | 7.14                          | 150.99                     | 1.76<br>INTERBAY                             | RB           |
|                    |                      |                    |                                               |                       | · · · · · · · · · · · · · · · · · · ·   |                          |                          |                    | •••••                   |           |                                |                               |                               | 151.97                     | × N. P. RY. CROSSING                         |              |
| ·····              |                      | •••••              |                                               |                       | ••••••••••••••••••••••••••••••••••••••• |                          |                          | •••••              | •••••                   |           |                                |                               | •••••                         | 154.27                     | 2.30<br>ENorth Portal                        |              |
| BETW               | EEN S                | OUTH               | PORTAL AN                                     | D NORTH               | PORTAL INT                              | ERLOCKIN                 | G RULES A                | ID KING ST         | REET PASSI              | ENG       | BER STAT                       | TION TUNN                     | EL RULES G                    | OVERN                      | ш <b>х</b>                                   |              |
| 1010               | <b>V</b> 1           |                    | •••                                           | ··                    | ····                                    | A 10.200                 |                          | A 12 450           |                         | <br>      | 6 305                          |                               | . 7201                        | 155.57                     | Consouth Portal                              |              |
| 1019               | Yard                 | 589                | .40                                           | 9.00                  | 1.15                                    | .58                      | .58                      | A 12.45Pm          | 5.45                    | <br>      | 5.25                           | 4.30                          | A 7.50Am<br>5.30              | 100.07                     | Time Over Subdivision                        | - <u>UD</u>  |
|                    |                      |                    | 19.24                                         | 16.77<br>W            | 21.86<br>estward t                      | 33.10                    | 33.10<br>superior        | to eastw           | 27.07<br>ard train      |           | 28.73<br>of the s              | 34.59                         | 28.30                         | as fol                     | Average Speed Per Hour                       | 1            |
|                    |                      |                    |                                               | NG<br>NG              | s. 1 is sup                             | erior to a<br>2 register | ll trains.<br>by ticket  | No. 2 is at Wena   | tchee, Sky              | to<br>vko | ali <del>tra</del> i<br>mish a | ns, except<br>nd Interb       | No. 1.                        |                            |                                              |              |
|                    |                      |                    |                                               | 5e                    | e unatruci                              | flag stops               | 'age 14 I0               | r ciearing         | streamli                |           | traina                         |                               |                               |                            |                                              |              |

| · · · · · · · · · · · · · · · · · · ·              |                               |                                       |                           | SEC               | OND S                  | SUBDI                     | VISION                                    |                |                                         |                             | EA            | STWAI                           | RD 5          |
|----------------------------------------------------|-------------------------------|---------------------------------------|---------------------------|-------------------|------------------------|---------------------------|-------------------------------------------|----------------|-----------------------------------------|-----------------------------|---------------|---------------------------------|---------------|
| Time Table No. 69                                  | a                             |                                       |                           |                   | FI                     | RST CL                    | ASS                                       |                |                                         | SEC                         | OND CL        | ASS                             |               |
| Effective March 16, 1947                           | l<br>Distance from<br>Seattle | 356                                   | 360                       | 6                 | 2<br>Streamliner       | 358                       | 4                                         | 28             |                                         | 712                         | 442           | 404<br>C. M. St.<br>P. & P. 592 | SIGNS         |
| STATIONS                                           | Dist                          | Daily                                 | Daily                     | Daily             | Daily                  | Daily                     | Daily                                     | Daily          |                                         | Daily                       | Daily         | Daily<br>Ex. Mon.               |               |
|                                                    | 155.67                        |                                       | ••••••                    | A 1.35Pm          |                        | ·                         | A 2.25Am                                  | 1 1            |                                         |                             | A 9.45Am      |                                 | RKDNW<br>XPBJ |
|                                                    | 148.29                        |                                       |                           | f 1.21            | 7.11<br>7.06           |                           | <b>2.12</b>                               | 3.40           | ••••                                    | •••••                       | 9.20<br>9.10  |                                 | DP            |
| 4.65<br>DRYDEN                                     | 144.67<br>140.02              | ••••••                                |                           | s 1.09<br>s 12.57 | 7.00                   |                           | 2.05<br>1.56                              | s 3.25<br>3.18 |                                         |                             | 9.10<br>8.55  | ••••••                          | DNWXP<br>DP   |
| 8.12<br>                                           | 136.90                        | · · · · · · · · · · · · · · · · · · · |                           | <b>12.49</b>      | 6.55                   |                           | 1.50                                      | 3.14           | · • • • • • • • • • • • • • • • • • • • |                             | 8.45          |                                 | DP            |
| 3.28<br>LEAVENWORTH                                | 133.62                        |                                       |                           | s  2.43           | 6.51                   |                           | 1.43                                      | s 3,10         |                                         |                             | 8.30          |                                 | DNP           |
| 5.85<br>CHUMSTICK                                  | 127.77                        |                                       | •••••                     | f  2.34           | 6.43                   | ••••••                    | I.43<br>I.34                              | <b>3.00</b>    |                                         | · • • • • • • • • • • • • • | 8.15          |                                 | P             |
| 7.70<br><b>WINTON</b>                              | 120.07                        |                                       |                           | 12.24             | 6.31                   |                           | 1.23                                      | 2.44           |                                         |                             | 7.55          |                                 | DP            |
| 6.55                                               | 118.52                        |                                       |                           | 1 12.15           | 6.21                   |                           | 1.12                                      | 2.33           | ,                                       |                             | 7.35          |                                 | WYPN          |
| 7.03<br>BERNE                                      | 106.49                        |                                       | <u></u>                   | 1 12.01Pm         | 6.05                   |                           | 12.56                                     | 2.18           | <u></u>                                 |                             | 7.20          |                                 | NPT           |
| 8.98<br>                                           | 97.51                         |                                       |                           | f 11.40           | <sup>441</sup><br>5.45 |                           | 12.36                                     | 1.58<br>27     |                                         |                             | 6.50          |                                 | DNP           |
| 7.84<br>TONGA<br>4.96                              | 89.67                         |                                       | •••••                     | 11.22             | 5.25                   | <br>                      | 12.16                                     | 1.38           |                                         |                             | 6.20          | <br>                            | P<br>RKDNW    |
| SKYKOMISH                                          | 84.71                         |                                       | ·····                     | s II.IO           | s 5.15                 |                           | s 12.05Am                                 |                |                                         |                             | 5.55          | •••••                           | BOXYP         |
|                                                    | 80.90                         |                                       |                           | 10.51             | 5.02                   | ••••••••••                | 11.46                                     | 12.44          |                                         | / <b></b> .                 | 4.25          |                                 | DP            |
|                                                    | - 77.02                       | · · · · · · · · · · · · · · · · · · · |                           | 1 10.45           | 4.57                   | <u></u>                   | 11.42                                     | 12.35          |                                         |                             | 4.10          |                                 | WP            |
| 6.59<br><b>INDEX</b><br>4.90                       | 70.48                         |                                       |                           | <b>s</b> 10.33    | 4.46                   |                           | 11.29                                     | 12.25          |                                         |                             | 3.50          |                                 | Р             |
|                                                    | 65.63                         |                                       |                           | f 10.24           | 4.38                   |                           | 11.20                                     | 12.17          |                                         |                             | 3.25          |                                 | P             |
|                                                    | 61.16<br>55.76                | •••••                                 |                           | s 10.16           | 4.31                   |                           | 11.14                                     | 12.10          |                                         |                             | 3.00          |                                 | NDWYP         |
| 7.19<br>MONROE JUNCTION                            | 0MATIC 48,57                  |                                       |                           | s 10.0 <b>7</b>   | 4.25                   |                           | 11.07                                     | 12.03Am        |                                         |                             | 2.35          |                                 | P<br>V        |
|                                                    | . I                           |                                       |                           |                   |                        |                           |                                           |                |                                         |                             | <u> </u>      | 3                               | ·             |
| MONROE                                             | 5 <b>48.8</b> 0               |                                       | ••••••                    | s 9.57            | 4.17                   | · · · · · · · · · · · · · |                                           | s 11.52        |                                         |                             | 2.20          | A 5.35Am                        | DNWPRE        |
|                                                    |                               |                                       | • • • • • • • • • • • • • | <b>s</b> 9.42     | 4.09                   |                           | 10.47                                     | s 11.34        |                                         | . <b></b> .                 | 2.06          | 5.16                            | DNPR.         |
| 4.98                                               | 80<br>40.66<br>85.78          |                                       |                           |                   |                        |                           |                                           | •••••          |                                         | ••••                        |               |                                 | VRJ           |
| 0.25<br>LOWELL                                     | 85.48                         |                                       |                           | 9.34              | 4.03                   |                           | 10.40                                     | 11.24          |                                         |                             | 1.26          | 5.02                            | DNXYP         |
| 0.01<br>LOWELL JUNCTION                            | 85.47                         |                                       |                           |                   |                        |                           |                                           |                |                                         |                             |               | L 5.01Am                        | RV            |
| PACIFIC AVENUE                                     | 88.86                         |                                       |                           | 9.32              | 4.00                   |                           | 10.37                                     | 11.21          |                                         |                             | 1.20          | <u>1 9.01748</u>                | DIXP          |
| 1.05<br>EVERETT                                    | 32.81                         |                                       |                           |                   | s 3.58                 |                           |                                           | s 11.18        |                                         |                             | 1.18          |                                 | DNXP          |
| EVERETT JUNCTION                                   | 82.00                         | A 8.14Am                              | ▲ 9.07Am                  | 9.19              | 3.50                   | A 5.52Pm                  | 10.20                                     | 10.52          |                                         | A 11.10AM                   | 1.15          |                                 | IXPJ          |
| 3.75<br>MUKILTEO                                   | 28.25                         | r 8.09                                | 9.02                      | 9.14              | 3.45                   | 5.47                      | 10.14                                     | 10.47          |                                         | 10.59                       | 1.07          |                                 | P             |
| 7.14<br>MEADOWDALE                                 | 21.11                         | t 7.59                                | 8.52                      | 9.05              | 3.36                   | 5.37                      | 10.05                                     | 10.36          |                                         | 10.43                       | 12.51         |                                 | P             |
| 8.71<br>EDMONDS<br>8.10<br>.RICHMOND BEACH         | 17.40                         | s 7.53                                | 8.46                      | 9.00              | 3.31                   | 5.31                      | 10.00                                     | 10.31          |                                         | 10.35                       | 12.44         |                                 | DWP           |
| RICHMOND BEACH                                     | 14.30                         |                                       | 8.41                      | 8.55              | 3.26                   | 5.26                      | 9.55                                      | 10.26          |                                         | 10.22                       | 12.35         |                                 | P             |
| BALLARD                                            | 6.44                          |                                       | 8.31                      | 8.45              | 3.16                   | 5.16                      | 9.45                                      | 10.16          |                                         | 10.05                       | 12.20         | •••••                           | X<br>RKDNW    |
| (INTERBAY                                          | 4.68                          | <u>t 7.29</u>                         | 8.28                      | 8.42              | 3.13                   | 5.13                      | 9.42                                      | 10.13          |                                         | L 10.00Am                   | L 12.15Am     |                                 | ZBOXPV        |
| × N. P. RY. CROSSING                               | 8.70                          | 7.27                                  | 8.26                      | 8.40              | 3.11                   | 5.11                      | 9.40                                      | 10.11          |                                         |                             |               |                                 | 1             |
| N. P. RY. CROSSING<br>2.30<br>NORTH PORTAL<br>1.30 | 1,40                          |                                       |                           | ·····             | ·····                  |                           | ·····                                     |                |                                         | ·····                       |               |                                 | I             |
|                                                    | BETW                          | VEEN NORT                             | H PORTAL                  | AND SOUTH         | PORTAL I               | NTERLOCK                  | NG RULES                                  | AND KING       | STREET PA                               | SSENGER S                   | TATION TU     | NNEL RULES                      | GOVERN,       |
| <b>SOUTH PORTAL</b>                                | 0.10                          |                                       |                           |                   |                        |                           |                                           |                |                                         |                             |               | ••••••                          | REDNEI        |
| (SEATTLE)                                          | 0.00                          |                                       | L 8.15Am                  |                   |                        |                           |                                           |                | ·                                       |                             |               |                                 | VZB           |
| Time Over Subdivision<br>Average Speed Per Hour    |                               | 0.59<br>32.54                         | .52<br>36.92              | 5.05<br>30.62     | 4.30<br>34.59          | .52<br>36.92              | $\begin{array}{r} 4.55\\31.66\end{array}$ | 6.00<br>25.95  |                                         | 1.10<br>23.42               | 9.30<br>15.89 | .34<br>22.64                    | l             |
|                                                    | No. 1                         | 1 is super                            | ins are su<br>lor to all  | trains. N         | o. 2 is sur            | perior to                 | all trains.                               | excent N       | 0. 1.                                   | iollows;                    |               |                                 |               |
|                                                    | NO5.                          | 1 and 2 r<br>Instructio               | egister by                | A LICKET A        | , wenated              | CC, SKYK(                 | unan and                                  | THICLDRA       | •                                       |                             |               |                                 |               |