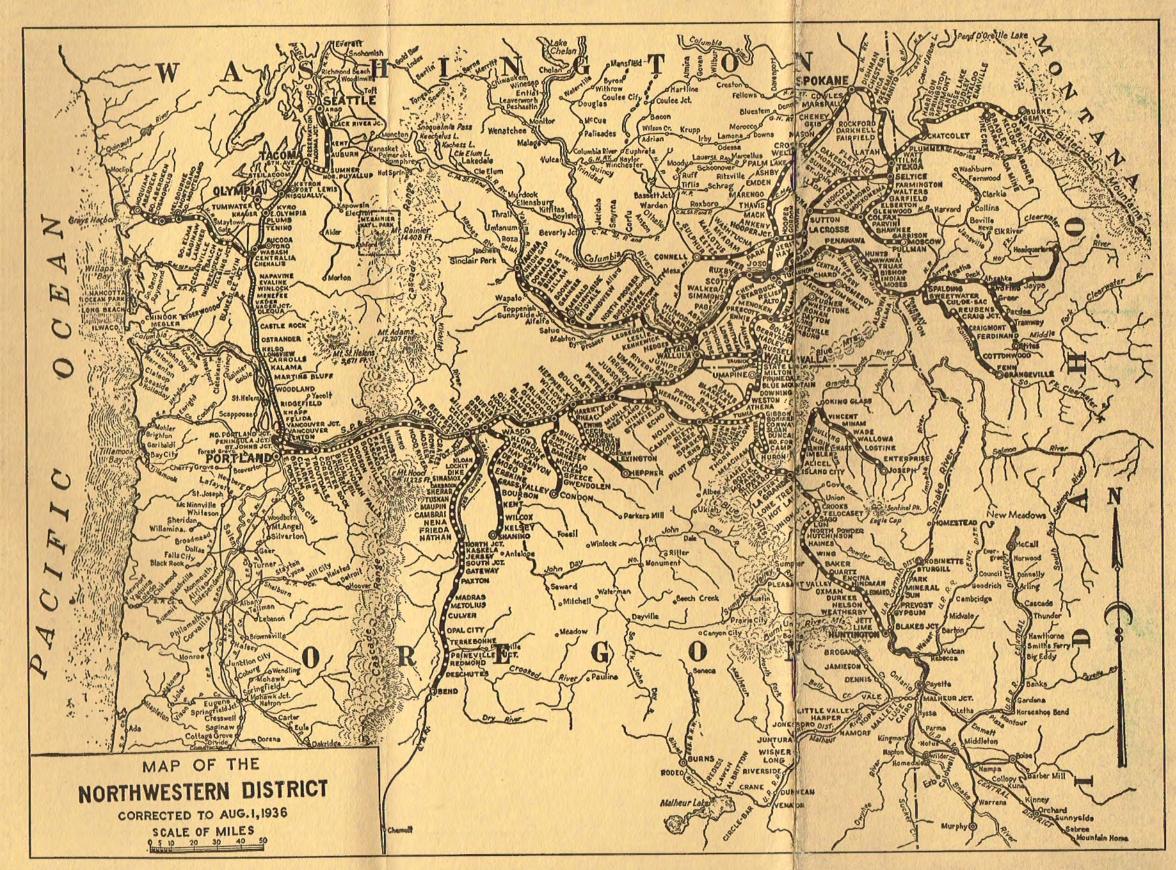

## UNION PACIFIC RAILROAD COMPANY NORTHWESTERN DISTRICT

# OREGON DIVISION TIME-TABLE No. 29

Effective Monday, February 15, 1943

At 12:01 A.M. Pacific Time D. W. Gisson

WORK SAFELY TODAY

FOR EMPLOYES ONLY

Press of JAMES, KERNS & ABBOTT CO., Portland, Oregon, U.S.A.