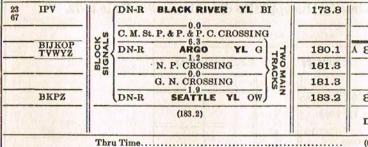

### WESTWARD

|       |                        | SECO                   | ND CL                  | ASS                    |                        | 0.1.2.2.3              |                 | L. B.           |                | FIRST           | CLASS                           |                  |                 |                               |                             | Time-                            |
|-------|------------------------|------------------------|------------------------|------------------------|------------------------|------------------------|-----------------|-----------------|----------------|-----------------|---------------------------------|------------------|-----------------|-------------------------------|-----------------------------|----------------------------------|
| דרו   | 151<br>Time<br>Freight | 255<br>Time<br>Freight | 691<br>Time<br>Freight | 153<br>Time<br>Freight | 681<br>Time<br>Freight | 155<br>Time<br>Freight | 11<br>Passenger | 17<br>Passenger | 3<br>Passenger | 25<br>Passenger | 405<br>STREAMLINER<br>PASSENGER | 561<br>Passenger | 4<br>Passenger  | 1<br>STREAWLINER<br>PASSENGER | Distance from<br>Huntington | Table<br>No. 29<br>Feb. 15, 1943 |
|       | Daily                  | Daily                  | Daily                  | Daily                  | Daily                  | Daily                  | Daily           | Daily           | Daily          | Daily           | ★See note<br>below              | Daily            | Daily           | ★See note<br>below            | а <sup>щ</sup>              | STATIONS                         |
| 2.01R |                        |                        |                        | Call!                  |                        | 7.00                   |                 | 6.259           |                | 4.15PM          |                                 |                  | ( in the second | 12.57AM                       | 0.0                         | HUNTINGTO                        |
| 6.40R | 10000                  | STUR ST. ST            |                        |                        |                        | 2.00PM                 |                 | 9.400           |                | 7.35PM          |                                 |                  |                 | 3.24 AM                       | 99.5                        | LA GRANDE                        |
| Urjen | Sector State           | and the                | 1. 11                  |                        |                        | 1990                   |                 | 1.154           |                | 10.30PM         |                                 |                  | 1.254           | 5.35AM                        | 173.8                       | PENDLETON                        |
| 1.30P | a state to a           | 8.50PM                 | 080000                 | A CONTRACTOR           | TALLAS                 | 9.30PM                 |                 | 1.254           |                | 10.40PM         |                                 |                  | 1.354           | 5.43M                         | 177.5                       | RIETH                            |
|       | 11.00PM                |                        |                        | 3.00PM                 | Constant Cast          | ALCONTRACTORY.         | 9.00PM          |                 | 5.15PM         |                 |                                 |                  |                 |                               | 400.3                       | SPOKANE                          |
|       | 4.14M                  |                        |                        | 8.50PM                 | 1385186                | 123 5 18               | 11.32PM         | N. T. MARK      | 7.399          |                 | Statistics.                     |                  |                 | Designation                   | 296.4                       | AYER                             |
|       | 8.00M                  | N.S. Cold              |                        | 1.45                   |                        | 1.2.1                  | 1.05AM          |                 | 9.10PM         |                 |                                 |                  |                 | Seday Service                 | 243.2                       | WALLULA                          |
|       | A10.00M                | 10.45PM                |                        | 8.00M                  |                        | Stor Alla              | 2.10AM          | 1.05 45         | A 9.55PM       |                 |                                 |                  | A 2.55AM        |                               | 215.8                       | UMATILLA                         |
| 1.30P |                        |                        |                        | 2.809                  |                        | 5.10M                  | 5.00M           | 4.50N           |                | 3.25AM          |                                 |                  |                 | 7.50AM                        | 305.3                       | THE DALLE                        |
|       |                        |                        |                        |                        |                        |                        | A 7.35M         | A 7.304         |                | 1 6.30AM        | 10.054                          | 8.30AM           |                 | A 9.45M                       | 389.3                       | PORTLAND                         |
| 3.30A |                        | 0.000 200              | 7.00PM                 | A 7.30PM               | 9.004                  | A10.30AM               | A STATISTICS    | STATE AN        |                | MAN TO A        |                                 | 1. 102 (1.11)    | and a start     |                               | 394.1                       | ALBINA                           |
|       |                        |                        |                        | THE MURROW             | <b>BURRAN</b>          | 1.1.1                  |                 | 2655            |                |                 |                                 | 11.31AM          |                 | an Links                      | 480.4                       | CENTRALIA                        |
|       | CON IN                 |                        | 4.00                   |                        |                        | all Sol                |                 | S.S.S.          |                |                 | 1.10PM                          | 1.09PM           |                 |                               | 534.4                       | TACOMA                           |
| 14)   | 11-21-22               |                        | A 6.00AN               | 1000                   | A 6.00PM               |                        | CLANE NO.       |                 |                | 1. 10           |                                 | 1. 2. (3.)       |                 |                               | 569.4                       | ARGO                             |
|       |                        |                        |                        |                        |                        |                        |                 |                 | -              |                 | A 2.05PM                        | A 2 20PM         |                 |                               | 572.5                       | SEATTLE                          |
|       | (11.00)                | (1.55)                 | (11.00)                | (28.30)                | (9.00)                 | (27.30)                | (10.35)<br>34.7 | (13.05)         | (4.40)         | (14.15)         | (4.00) 45.8                     | (5.50)<br>31.4   | (1.30)          | (8.48)                        |                             | Thru Time                        |