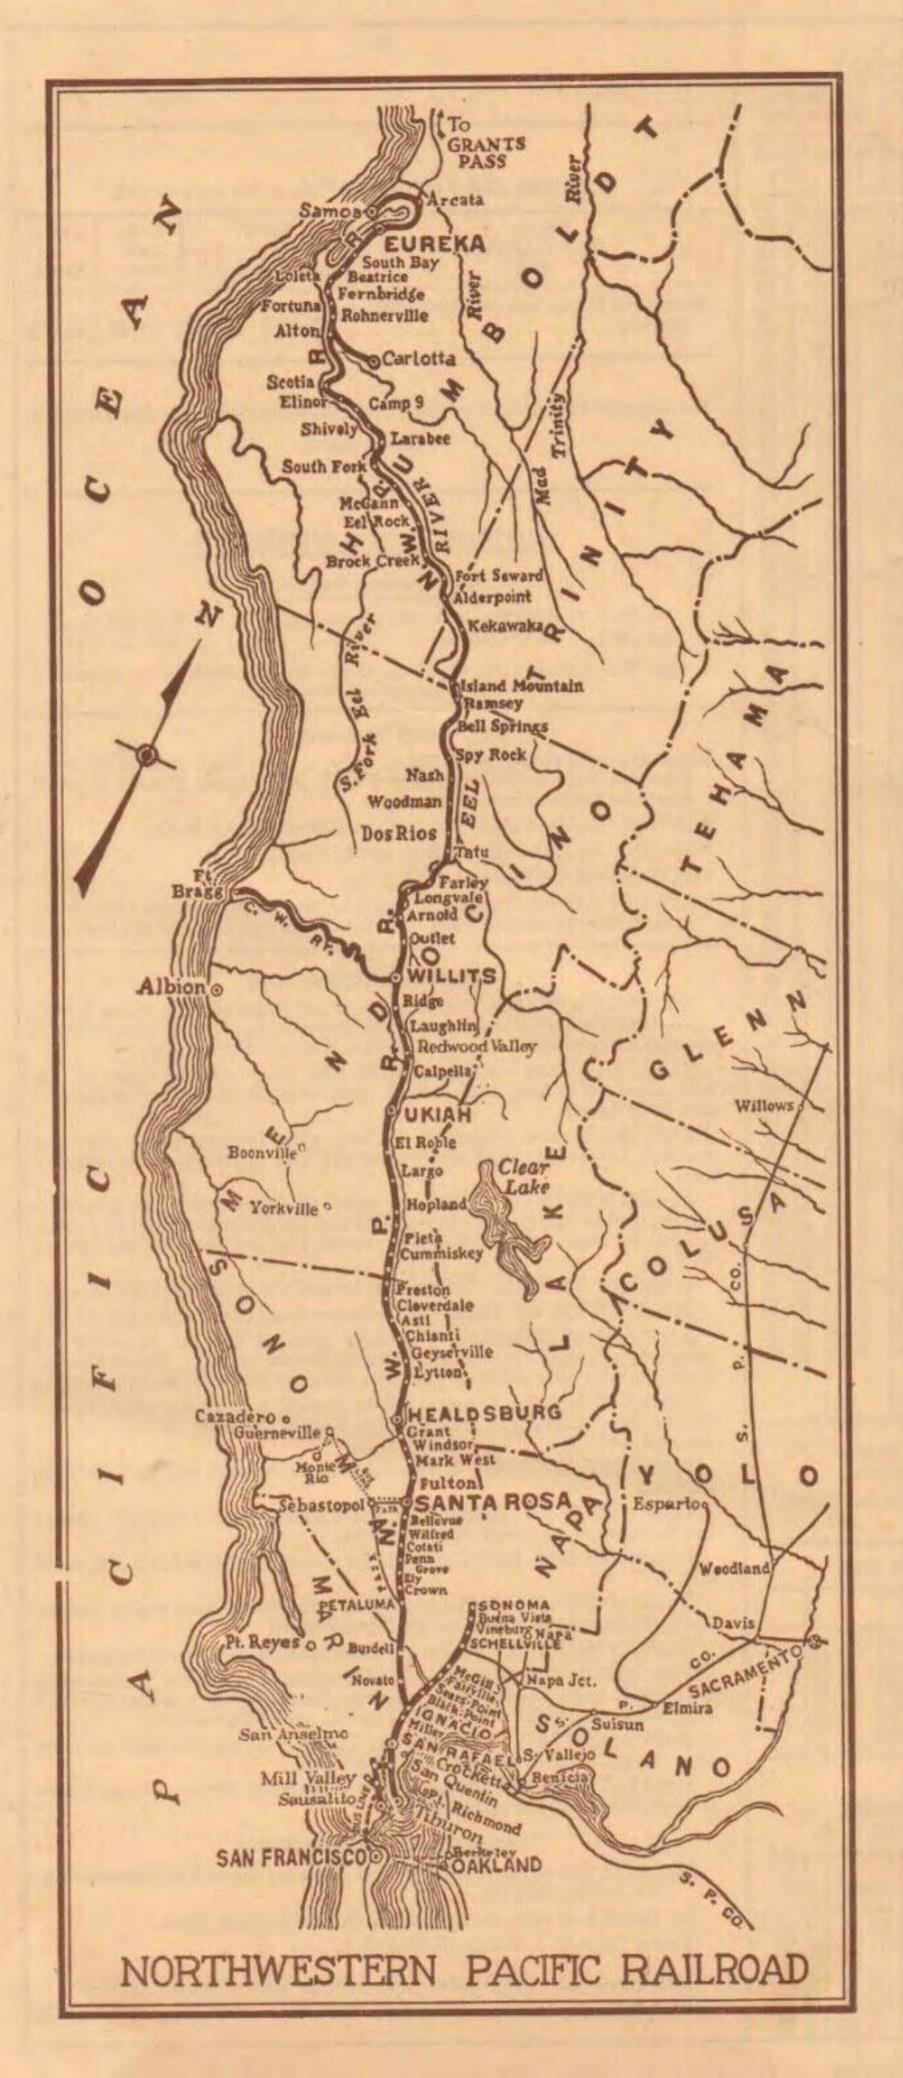

Northwestern Pacific Railroad Time Tables

**Corrected to December 1, 1950** 





## **Redwood Empire Route**

F. E. WATSON, GENERAL PASSENGER AGENT 600 Tribune Tower, 13th and Franklin Sts. Oal

Oakland 12, California

Form K (5M 11-21-50) (Printed in U. S. A.)

|                                                                                                                                                                                       | NORTHWARD                |                         |                                                                      | SOUTHWARD FARES                                                |                                                                                                                              |